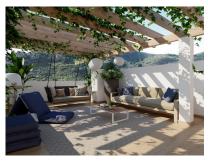

## 395,000€

IMMO

| Property type : Townhouse    | Swimming pool : Yes | House area :                          | 92 m² |
|------------------------------|---------------------|---------------------------------------|-------|
| Location : Font de Llop golf |                     |                                       |       |
| Bedrooms : 2                 |                     |                                       |       |
| Bathrooms : 2                |                     |                                       |       |
| Year built : 2024            |                     |                                       |       |
|                              |                     |                                       |       |
| ✔ Lift                       | ✓ Solarium          | <ul> <li>Pre-air condition</li> </ul> | ing   |