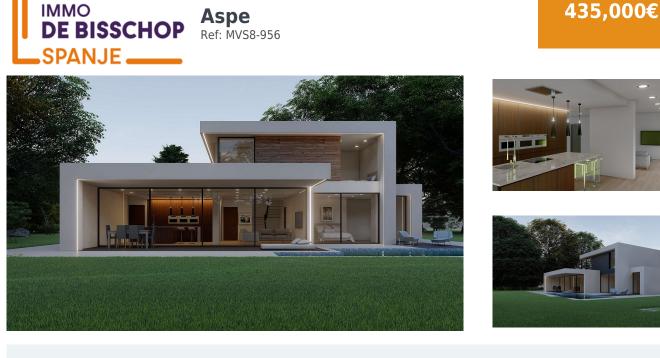

4 bedroom Detached Villa in

| Property type : Detached Villa | Swimming pool : Yes | House area : | 248 m <sup>2</sup> |
|--------------------------------|---------------------|--------------|--------------------|
| Location : Aspe                |                     | Plot area :  | 10000 m²           |
| Bedrooms: 4                    |                     |              |                    |
| Bathrooms : 2                  |                     |              |                    |

White goods

Villa provided with 4 Bedrooms and 2 Bathrooms, private swimming pool and parking space on own plot. We proudly present a unique opportunity to choose from different models of villas, both modern and Spanish style, located in the beautiful regions of Aspe, La Romana, Novelda and Hondon. There is a wide choice of homes with 2, 3, or 4 bedrooms and 2 or 3 bathrooms, with the option of a separate toilet. These villas can be built both in the countryside on plots of at least 10,000 m<sup>2</sup>, or in an urbanization on plots of approximately 500 m<sup>2</sup>, depending on the availability of plots at the time.

The prices of the villas do not include the cost of the plot, but offer flexibility and freedom of choice to realize your dream home.