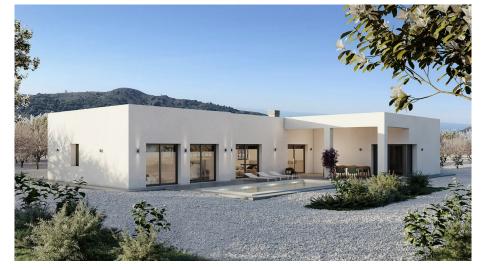

## 3 bedroom Detached Villa in

Aspe Ref: MVS8-250

## 342,000€

| Property type : Detached Villa | Swimming pool : Yes | House area : | 139 m²               |
|--------------------------------|---------------------|--------------|----------------------|
| Location : Aspe                |                     | Plot area :  | 10000 m <sup>2</sup> |
| Bedrooms: 3                    |                     |              |                      |
| Bathrooms : 2                  |                     |              |                      |
|                                |                     |              |                      |
| ✓ White goods                  |                     |              |                      |

Villa provided with 3 Bedrooms and 2 Bathrooms, private swimming pool and parking space on own plot. We proudly present a unique opportunity to choose from different models of villas, both modern and Spanish style, located in the beautiful regions of Aspe, La Romana, Novelda and Hondon. There is a wide choice of homes with 2, 3, or 4 bedrooms and 2 or 3 bathrooms, with the option of a separate toilet. These villas can be built both in the countryside on plots of at least 10,000 m<sup>2</sup>, or in an urbanization on plots of approximately 500 m<sup>2</sup>, depending on the availability of plots at the time.