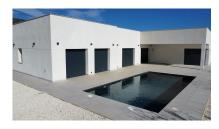

## 3 bedroom Detached Villa in

Aspe Ref: MVS8-250

## 342,000€

| Property type : Detached Villa | Swimming pool : Yes | House area : | 139 m²               |
|--------------------------------|---------------------|--------------|----------------------|
| Location : Aspe                |                     | Plot area :  | 10000 m <sup>2</sup> |
| Bedrooms: 3                    |                     |              |                      |
| Bathrooms : 2                  |                     |              |                      |
|                                |                     |              |                      |
| ✓ White goods                  |                     |              |                      |

Villa provided with 3 Bedrooms and 2 Bathrooms, private swimming pool and parking space on own plot. We proudly present a unique opportunity to choose from different models of villas, both modern and Spanish style, located in the beautiful regions of Aspe, La Romana, Novelda and Hondon. There is a wide choice of homes with 2, 3, or 4 bedrooms and 2 or 3 bathrooms, with the option of a separate toilet. These villas can be built both in the countryside on plots of at least 10,000 m<sup>2</sup>, or in an urbanization on plots of approximately 500 m<sup>2</sup>, depending on the availability of plots at the time.