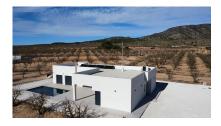

## 3 bedroom Detached Villa in

Aspe Ref: MVS8-250

## 342,000€

| Property type : Detached Villa | Swimming pool : Yes | House area : | 139 m²               |
|--------------------------------|---------------------|--------------|----------------------|
| Location : Aspe                |                     | Plot area :  | 10000 m <sup>2</sup> |
| Bedrooms: 3                    |                     |              |                      |
| Bathrooms : 2                  |                     |              |                      |
|                                |                     |              |                      |
| ✓ White goods                  |                     |              |                      |

Villa provided with 3 Bedrooms and 2 Bathrooms, private swimming pool and parking space on own plot. We proudly present a unique opportunity to choose from different models of villas, both modern and Spanish style, located in the beautiful regions of Aspe, La Romana, Novelda and Hondon. There is a wide choice of homes with 2, 3, or 4 bedrooms and 2 or 3 bathrooms, with the option of a separate toilet. These villas can be built both in the countryside on plots of at least 10,000 m<sup>2</sup>, or in an urbanization on plots of approximately 500 m<sup>2</sup>, depending on the availability of plots at the time.