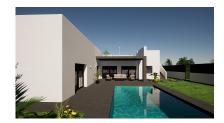

## 3 bedroom Detached Villa in Aspe

Ref: MVS8-270

285,000€

10000 m<sup>2</sup>

Plot area:

**Property type :** Detached Villa **Swimming pool :** Yes **House area :** 110 m<sup>2</sup>

**Location :** Aspe **Bedrooms :** 3

Bathrooms: 2

White goods

Villa provided with 3 Bedrooms and 2 Bathrooms, private swimming pool and parking space on own plot. We proudly present a unique opportunity to choose from different models of villas, both modern and Spanish style, located in the beautiful regions of Aspe, La Romana, Novelda and Hondon. There is a wide choice of homes with 2, 3, or 4 bedrooms and 2 or 3 bathrooms, with the option of a separate toilet. These villas can be built both in the countryside on plots of at least  $10,000 \, \text{m}^2$ , or in an urbanization on plots of approximately  $500 \, \text{m}^2$ , depending on the availability of plots at the time.