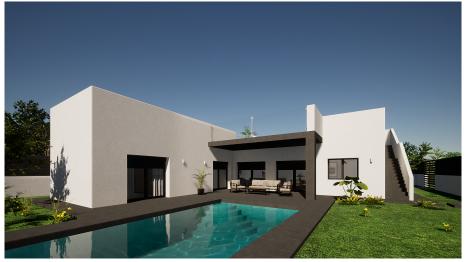

## 3 bedroom Detached Villa in Aspe

Ref: MVS8-270

285,000€

10000 m<sup>2</sup>

Plot area:

**Property type :** Detached Villa **Swimming pool :** Yes **House area :** 110 m<sup>2</sup>

**Location :** Aspe **Bedrooms :** 3

Bathrooms: 2

White goods

Villa provided with 3 Bedrooms and 2 Bathrooms, private swimming pool and parking space on own plot. We proudly present a unique opportunity to choose from different models of villas, both modern and Spanish style, located in the beautiful regions of Aspe, La Romana, Novelda and Hondon. There is a wide choice of homes with 2, 3, or 4 bedrooms and 2 or 3 bathrooms, with the option of a separate toilet. These villas can be built both in the countryside on plots of at least  $10,000 \, \text{m}^2$ , or in an urbanization on plots of approximately  $500 \, \text{m}^2$ , depending on the availability of plots at the time.