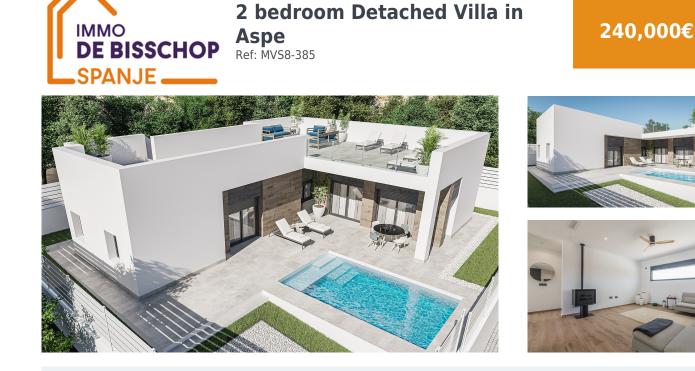

| Property type : Detached Villa  | Swimming pool : Yes | House area : | 85 m²                |  |
|---------------------------------|---------------------|--------------|----------------------|--|
| Location : Aspe                 |                     | Plot area :  | 10000 m <sup>2</sup> |  |
| Bedrooms : 2                    |                     |              |                      |  |
| Bathrooms: 2                    |                     |              |                      |  |
|                                 |                     |              |                      |  |
|                                 |                     |              |                      |  |
| <ul> <li>White goods</li> </ul> |                     |              |                      |  |

Villa provided with 2 Bedrooms and 2 Bathrooms, private swimming pool and parking space on own plot. We proudly present a unique opportunity to choose from different models of villas, both modern and Spanish style, located in the beautiful regions of Aspe, La Romana, Novelda and Hondon. There is a wide choice of homes with 2, 3, or 4 bedrooms and 2 or 3 bathrooms, with the option of a separate toilet. These villas can be built both in the countryside on plots of at least 10,000 m<sup>2</sup>, or in an urbanization on plots of approximately 500 m<sup>2</sup>, depending on the availability of plots at the time.